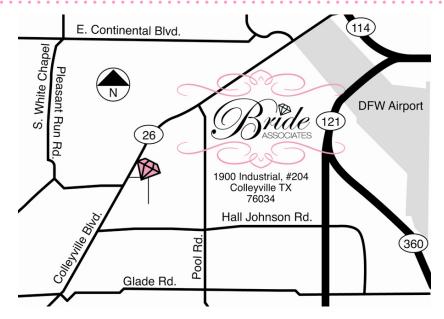

## Directions to Our Studio

## From Fort Worth:

Take TX 121 North/TX 183 East (Look for Signs TX 121 N/DFW Airport/Dallas/TX 183E) Exit Precinct Line Road - Take a Left on Precinct Line
Take a Right on 26 (Grapevine Hwy) go about 4 Miles
You will pass Hall Johnson (Imax Theatre / Borders will be on your right)
You will pass Tinker - After Tinker it is the first Street on your Right
Turn Right on Industrial. It does not have a stop sigh or light.
Right before Industrial, on your right is a store called "Yard Art" & on left will be "Fast Graphics".

## From Dallas:

US - 80 West to I- 30 West - Exit #44A toward Denton onto I - 35E North Bear Left on TX - 183 West then Bear Right on TX - 114 West Turn Left on IRA E WOODS (Hwy 26 West) - Go About 3.5 Miles on Hwy 26 You will pass Grapevine High School on your Left - Keep Going. The last light prior to Industrial is John McCain. Be Looking for Boulevard Pet Clinic and Edward Jones on your Left. Get in the turning lane when you see these. Industrial is the street after their offices. Turn Left on Industrial. There will be a store called "Fast Graphics" on your right. Industrial does not have a stop light or stop sign. It is a Small road and you can miss it! If you pass Tinker Street you have gone too far!

Go all the way down Industrial. Take the last left into our office complex.

I don't have a sign on the door yet.

Go into the door that has "fitness guru personal training" its studio 204. My office is the first one on the right when you walk in.

chelsey@bride-associates.com 940.210.1391 | 1900 Industrial Blvd. Studio 204 Colleyville, TX | www.bride-associates.com